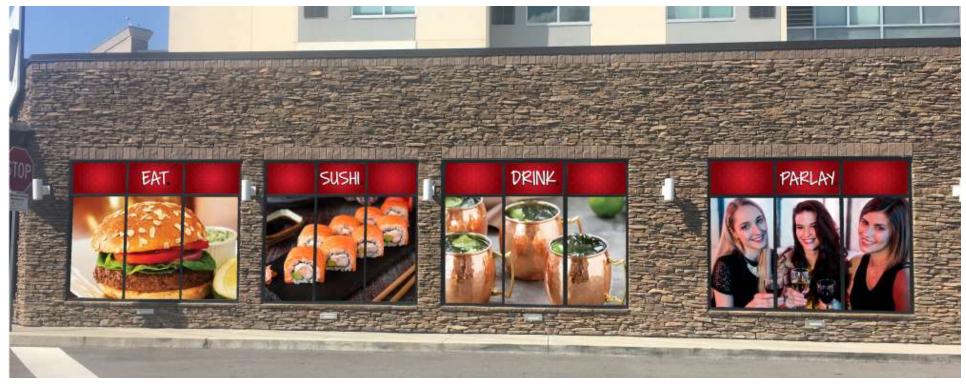

## **Elevator Door Vinyl Graphic Design**

Graphics with a consistent look advertising different products and services were created for each of the elevators on every floor of the establishment.