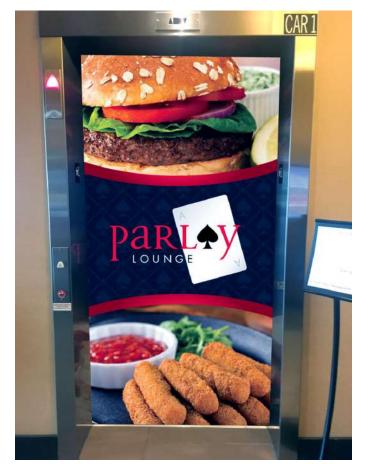

## **Elevator Door Vinyl Graphic Design**

Graphics with a consistent look advertising different products and services were created for each of the elevators on every floor of the establishment.