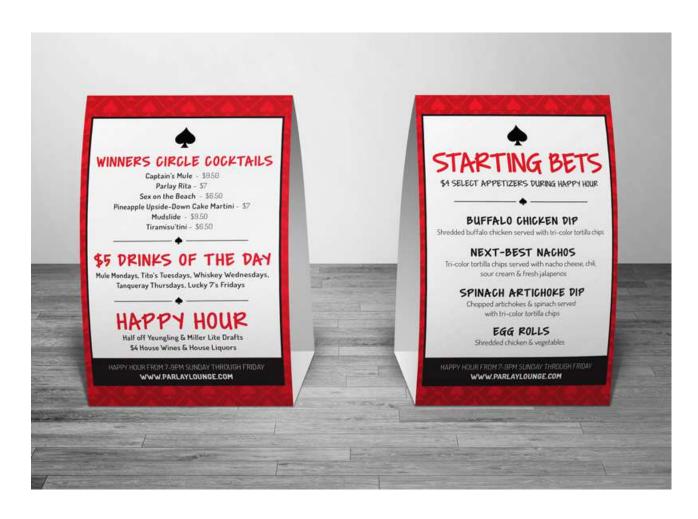

### **Table Tent Design**

This two-sided table tent was created to inform customers of current specials, as well as to keep consistent branding and to promote the new website