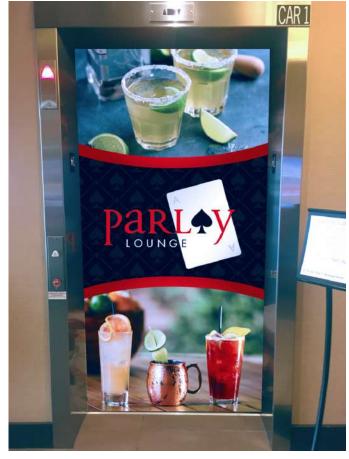

## **Elevator Door Vinyl Graphic Design**

Graphics with a consistent look advertising different products and services were created for each of the elevators on every floor of the establishment.