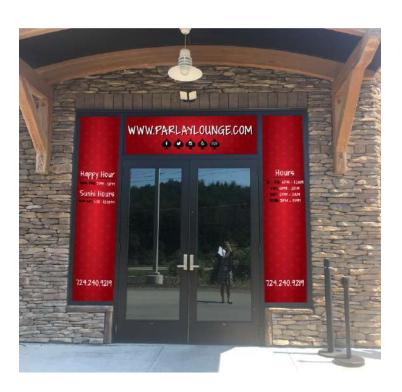

# Window & Door Vinyl Graphic Design

Large window graphics were created to draw customers from afar, and door graphics with restaurant and bar info were created as informative pieces for prospective customers.