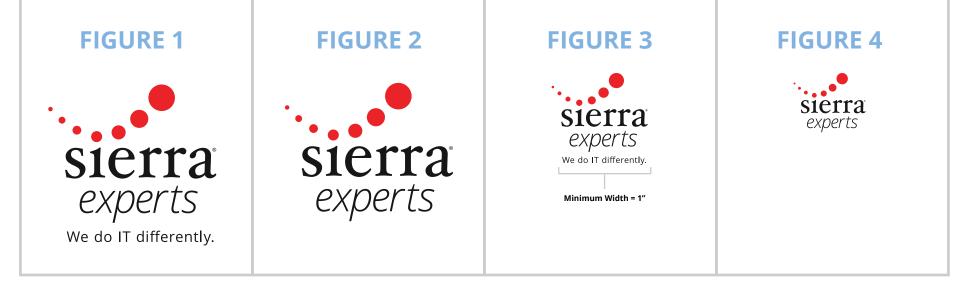

#### **VERTICAL LOGO**

When space and the application allows, the vertical color logo with the tagline should be used. If there is not enough room for the logo with the tagline to appear with a minimum width of 1", the logo without the tagline should be used. The logo should appear at a width smaller than 1" only if the application creates such restrictions, such as a pen (proper usage depicted in Figure 4).

Vertical logo with tagline

Vertical logo without tagline

Minimum width that the vertical logo with the tagline can appear

The vertical logo when a width of less than 1" is necessary