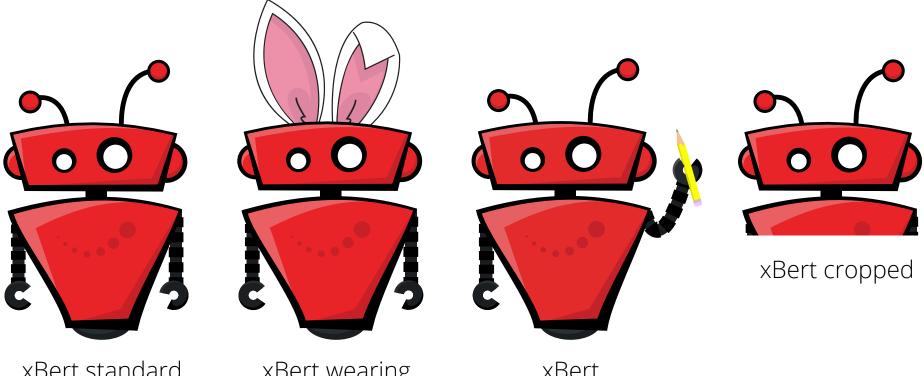

#### **xBert**

xBert is Sierra's company mascot, and should be present in marketing and promotional materials whenever possible. xBert can be presented in a variety of ways, such as waving, holding items, cropped at the shoulders or wearing themed clothing.

xBert standard

xBert wearing themed clothing

xBert holding items