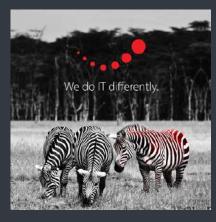

# THE SIERRA SWOOSH

The Sierra Swoosh is often used as an accent on graphics at varying degrees of opacity. The color of the Swoosh can be one of Sierra's brand colors or pulled from the graphic's colors. The swoosh can bleed off the edge of the piece.