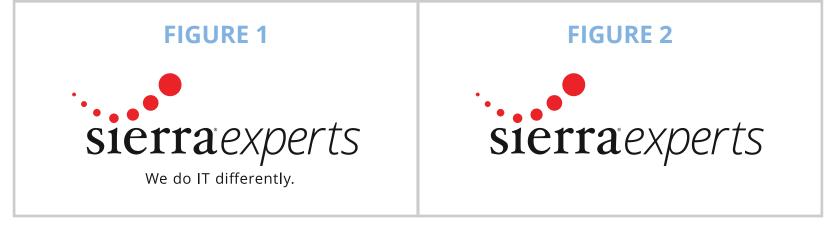

#### **HORIZONTAL LOGO**

When space available is proportionally wider than the space is tall, the horizontal logo should be used. The tagline may or may not be included at the designers discretion.

Horizontal logo with tagline

Horizontal logo without tagline